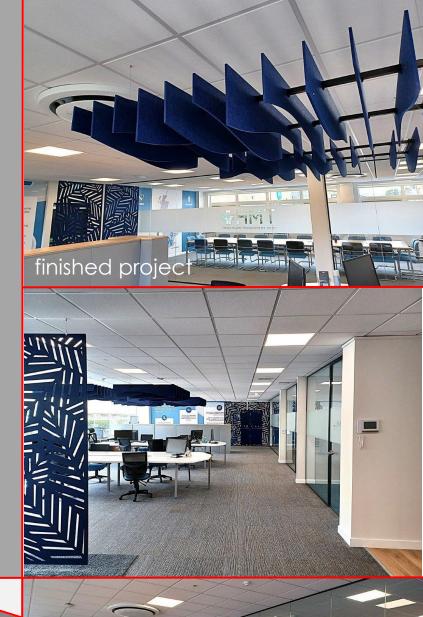

Office Options provided a detailed proposal including designs and 3D renders and was selected to provide the fit-out package.

Works included:

before

- Project management & Building Control submission
- Stud partitioning, joinery & decorating
- Black framed glass walls & glass doo
- Custom glazing manifestation
- Bespoke full-wall corporate artwork
- Long-pile feature flooring in break-out area
- Furniture including a 20-seat meeting table
- Blue velvet Chesterfield break-out sofas
- PET wave design acoustic ceiling baffle panels
- PET felt hanging acoustic space dividers

The result is a first-class corporate workspace with subtle detailing that provides a sense of calm and comfort which makes it a pleasure to visit and to work in!

work in