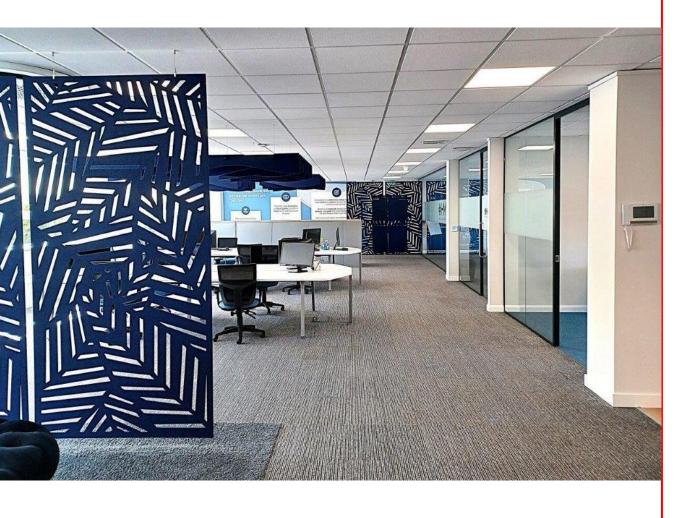

Office Options provided a detailed proposal including designs and 3D renders and was selected to provide the fit-out package.

Works included:

before

- Project management & Building Control submission
- Stud partitioning, joinery & decorating
- Black framed glass walls & glass doo
- Custom glazing manifestation
- Bespoke full-wall corporate artwork
- Long-pile feature flooring in break-out area
- Furniture including a 20-seat meeting table
- Blue velvet Chesterfield break-out sofas
- PET wave design acoustic ceiling baffle panels
- PET felt hanging acoustic space dividers

The result is a first-class corporate workspace with subtle detailing that provides a sense of calm and comfort which makes it a pleasure to visit and to work in!

work in