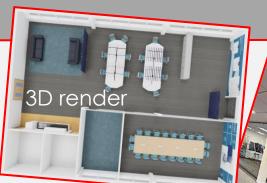

Office Options provided a detailed proposal including designs and 3D renders and was selected to provide the fit-out package.

Works included:

before

- Project management & Building Control submission
- Stud partitioning, joinery & decorating
- Black framed glass walls & glass doo
- Custom glazing manifestation
- Bespoke full-wall corporate artwork
- Long-pile feature flooring in break-out area
- Furniture including a 20-seat meeting table
- Blue velvet Chesterfield break-out sofas
- PET wave design acoustic ceiling baffle panels
- PET felt hanging acoustic space dividers