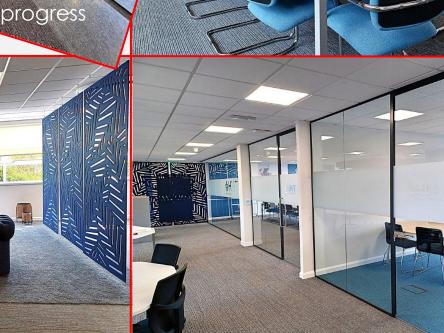

Office Options provided a detailed proposal including designs and 3D renders and was selected to provide the fit-out package.

Works included:

before

- Project management & Building Control submission
- Stud partitioning, joinery & decorating
- Black framed glass walls & glass doo
- Custom glazing manifestation
- Bespoke full-wall corporate artwork
- Long-pile feature flooring in break-out area
- Furniture including a 20-seat meeting table
- Blue velvet Chesterfield break-out sofas
- PET wave design acoustic ceiling baffle panels
- PET felt hanging acoustic space dividers